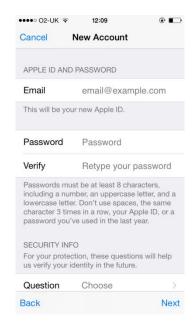

', follow the instructions given.

#### **b**. Set up email on Apple device



Click on the mail icon on the home screen of the iOS device:

In the Edit menu, there is an option at the bottom of the screen to 'Add Mailbox'. Click on that and follow the instructions given to add the email account.

### c. Set up Apple ID

If unable to download from the App or iTunes Store, no Apple ID set up. Prompts will appear to guide through the process. Have the following information ready:

Apple ID: <u>yourname@gmail.com</u> Password: <u>Choose password</u>
Optional recovery email: <u>another@outlook.com</u> Tel No.: 07712 345678

# **Guide – Create Apple ID**



## 1. Select country and click Next



## 2. Read Ts&Cs and click Agree



# 3. Click Agree



### 4. Enter details below and scroll down



# **Guide – Create Apple ID**



**5**. Choose and click on a security question, choose and enter a memorable answer.



**6**. Choose billing information (used to purchase apps if required). Click Next



Apple may request a billing address to be entered also. If requested, enter a billing address (to match the card entered) and click Next. This is the final step of creating and linking an Apple ID.