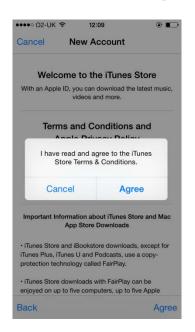

gin.yahoo.com/</a>

After clicking on 'Sign Up' or 'Create Account', follow the instructions given.

#### **b**. Set up email on Apple device



Click on the mail icon on the home screen of the iOS device:

In the Edit menu, there is an option at the bottom of the screen to 'Add Mailbox'. Click on that and follow the instructions given to add the email account.

### c. Set up Apple ID

If unable to download from the App or iTunes Store, no Apple ID set up. Prompts will appear to guide through the process. Have the following information ready:

Apple ID: <u>yourname@gmail.com</u> Password: <u>Choose password</u>
Optional recovery email: <u>another@outlook.com</u> Tel No.: 07712 345678

# **Guide – Create Apple ID**



## 1. Select country and click Next



## 2. Read Ts&Cs and click Agree



# 3. Click Agree



### 4. Enter details below and scroll down



# **Guide – Create Apple ID**



**5**. Choose and click on a security question, choose and enter a memorable answer.



**6**. Choose billing information (used to purchase apps if required). Click Next



Apple may request a billing address to be entered also. If requested, enter a billing address (to match the card entered) and click Next. This is the final step of creating and linking an Apple ID.