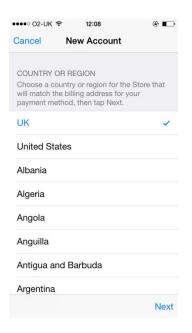

https://login.yahoo.com/">https://login.yahoo.com/</a>

After clicking on 'Sign Up' or 'Create Account', follow the instructions given.

#### **b**. Set up email on Apple device



Click on the mail icon on the home screen of the iOS device:

In the Edit menu, there is an option at the bottom of the screen to 'Add Mailbox'. Click on that and follow the instructions given to add the email account.

### c. Set up Apple ID

If unable to download from the App or iTunes Store, no Apple ID set up. Prompts will appear to guide through the process. Have the following information ready:

Apple ID: <u>yourname@gmail.com</u> Password: <u>Choose password</u>
Optional recovery email: <u>another@outlook.com</u> Tel No.: 07712 345678

# **Guide – Create Apple ID**



## 1. Select country and click Next



## 2. Read Ts&Cs and click Agree



# 3. Click Agree



### 4. Enter details below and scroll down



# **Guide – Create Apple ID**



**5**. Choose and click on a security question, choose and enter a memorable answer.



**6**. Choose billing information (used to purchase apps if required). Click Next



Apple may request a billing address to be entered also. If requested, enter a billing address (to match the card entered) and click Next. This is the final step of creating and linking an Apple ID.