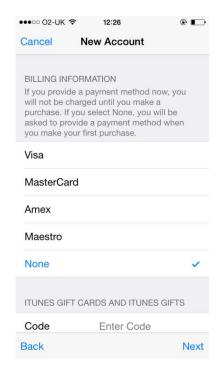

# **Guide – Create Apple ID**

**5**. Choose and click on a security question, choose and enter a memorable answer.

**6**. Choose billing information (used to purchase apps if required). Click Next

Apple may request a billing address to be entered also. If requested, enter a billing address (to match the card entered) and click Next. This is the final step of creating and linking an Apple ID.