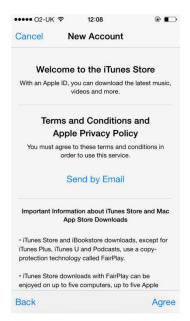

After clicking on 'Sign Up' or 'Create Account', follow the instructions given.

#### **b**. Set up email on Apple device



Click on the mail icon on the home screen of the iOS device:

In the Edit menu, there is an option at the bottom of the screen to 'Add Mailbox'. Click on that and follow the instructions given to add the email account.

### c. Set up Apple ID

If unable to download from the App or iTunes Store, no Apple ID set up. Prompts will appear to guide through the process. Have the following information ready:

Apple ID: <u>yourname@gmail.com</u> Password: <u>Choose password</u>
Optional recovery email: <u>another@outlook.com</u> Tel No.: 07712 345678

# **Guide – Create Apple ID**



## 1. Select country and click Next



## 2. Read Ts&Cs and click Agree



# 3. Click Agree



### 4. Enter details below and scroll down



# **Guide – Create Apple ID**



**5**. Choose and click on a security question, choose and enter a memorable answer.



**6**. Choose billing information (used to purchase apps if required). Click Next



Apple may request a billing address to be entered also. If requested, enter a billing address (to match the card entered) and click Next. This is the final step of creating and linking an Apple ID.